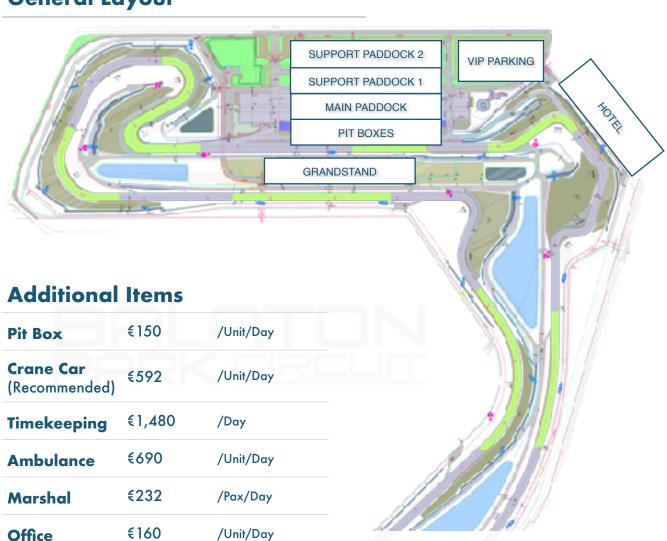

k-day               | €19,850                 |
|------------------------|-------------------------|
| Weekend                | €24,200                 |
| • Includes 4 Pit Boxes | 105db Noise Restriction |

### Cars Safety Package: €2,700 / Day

- ► 6 Track Marshalls
- Race Control & LED Panels
- Cars Rescue Team
- ► Ambulance & Medical Team

# Motorcycles Safety Package: €5,900 / Day

- ► 19 Track Marshalls
- Race Control & LED Panels
- Motorcycles Rescue Team
- Ambulance & Emergency Medical Team

- Track access times are 09:00 17:00 (1 hour lunch break).
- Safety packages are mandatory for track activity.
- Further safety measures are required for over 20 vehicles on track simultaneously.
- All prices are VAT excluded.
- Subject to changes.

www.BalatonPark.com



# **General Layout**



### **Hotel rooms**

Off-Road

Track

### **Grandstand**

**VIP Lounge** 

Prices on request

/Day

€2,300

**Media Centre** 

**Briefing room** 

**Podium** 

- All prices are VAT excluded.
- Subject to changes.